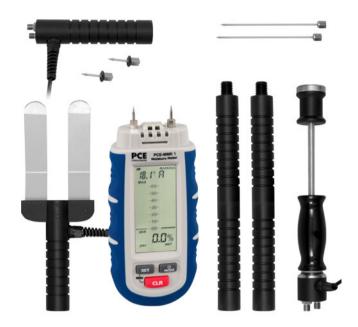

# Measures moisture content of wood, paper, textiles, concrete and other building materials - also measures ambient temperature and relative humidity

PCE-MMK 1 is a portable handheld digital moisture meter used to measure the moisture content of wood, paper, textiles, concrete and other building materials. This multifunction environmental meter also measures ambient temperature and ambient relative humidity.

Ideal for quality control and incoming goods inspections, this multipurpose moisture analyzer comes with short and long insertion needles as well as 3 different external electrodes (ramming, penetrating, paper). Self-test or pre-set measuring modes based on material type are available from the user friendly navigation menu, as are temperature compensation, maximum / minimum value, LCD backlight and dry-moist-wet indicator settings. An easy-to-read display shows digital and bar graph values on screen. Moisture % displayed is material moisture with respect to dry mass (e.g., 100 % material moisture for 1 kg of wet wood = 500 g water).

- Measures moisture content of wood, paper, textiles, concrete and other building materials
- > Also measures ambient temperature and ambient relative humidity
- Measuring principle: Electrical resistance